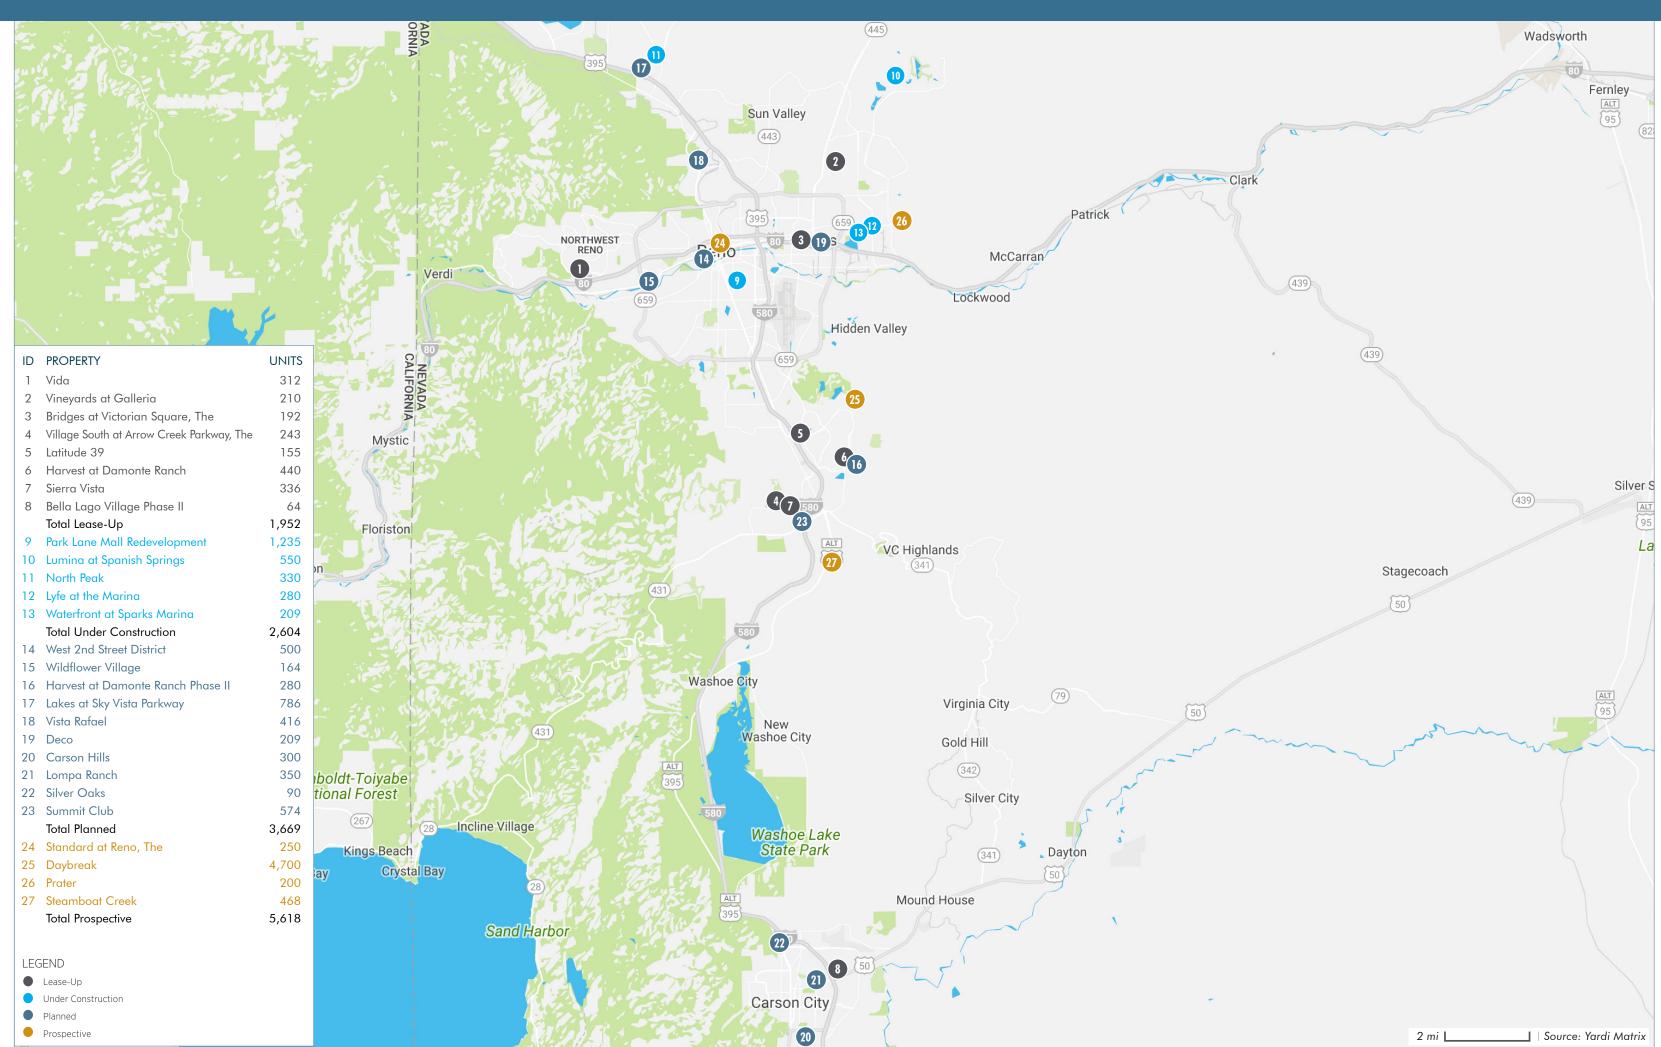

## Reno New Construction & Proposed Multifamily Projects

## Reno New Construction & Proposed Multifamily Projects -

| ID PROPERTY NAME                            | ADDRESS                                       | CITY        | STATE | ZIP   | STATUS                   | UNITS  | SUBMARKET        | PERMIT DATE | FORECASTED COMPLETION DATE              | START OF RENT-L                         |
|---------------------------------------------|-----------------------------------------------|-------------|-------|-------|--------------------------|--------|------------------|-------------|-----------------------------------------|-----------------------------------------|
| 1 Vida                                      | 6900 Sharlands Avenue                         | Reno        | NV    | 89523 | Lease-Up                 | 312    | Reno - northwest | 06/15/2017  | 12/31/2018                              | 03/12/2018                              |
| 2 Vineyards at Galleria                     | 290 Disc Drive                                | Sparks      | NV    | 89436 | Lease-Up                 | 210    | Sparks - north   | 08/01/2016  | 08/31/2018                              | 04/17/2017                              |
| 3 Bridges at Victorian Square, The          | 1125 Avenue of The Oaks                       | Sparks      | NV    | 89431 | Lease-Up                 | 192    | Sparks - south   | 12/01/2016  | 07/31/2018                              | 03/06/2018                              |
| 4 Village South at Arrow Creek Parkway, The | 850 Arrowcreek Pkwy                           | Reno        | NV    | 89511 | Lease-Up                 | 243    | Reno - south     | 12/01/2015  | 07/31/2018                              | 11/01/2016                              |
| 5 Latitude 39                               | 9870 Double R Blvd                            | Reno        | NV    | 89521 | Lease-Up                 | 155    | Reno - southeast | 03/01/2017  | 06/30/2018                              | 10/12/2017                              |
| 6 Harvest at Damonte Ranch                  | 1851 Steamboat Pkwy                           | Reno        | NV    | 89521 | Lease-Up                 | 440    | Reno - southeast | 06/01/2016  | 06/30/2018                              | 03/01/2017                              |
| 7 Sierra Vista                              | 500 Arrowcreek Pkwy                           | Reno        | NV    | 89511 | Lease-Up                 | 336    | Reno - south     | 03/01/2016  | 05/31/2018                              | 03/13/2018                              |
| 8 Bella Lago Village Phase II               | 1600 Airport Road                             | Carson City | NV    | 89701 | Lease-Up                 | 64     | Carson City      | 08/01/2016  | 04/30/2018                              | 05/01/2017                              |
|                                             |                                               |             |       |       |                          |        |                  |             |                                         |                                         |
| 9 Park Lane Mall Redevelopment              | 210 East Plumb Lane                           | Reno        | NV    | 89502 | Under Construction       | 1,235  | Reno - central   | 02/28/2018  | 11/30/2020                              |                                         |
| 10 Lumina at Spanish Springs                | 6600 Rolling Meadows Drive                    | Sparks      | NV    | 89436 | Under Construction       | 550    | Sparks - north   | 02/15/2018  | 08/31/2020                              |                                         |
| 11 North Peak                               | 8001 Military Road                            | Reno        | NV    | 89506 | Under Construction       | 330    | Reno-Stead       | 04/15/2017  | 04/30/2020                              |                                         |
| 12 Lyfe at the Marina                       | East Lincoln Way & Marina Gateway Drive       | Sparks      | NV    | 89434 | Under Construction       | 280    | Sparks - south   | 06/19/2017  | 09/30/2019                              |                                         |
| 13 Waterfront at Sparks Marina              | 375 Harbour Cove Drive                        | Sparks      | NV    | 89434 | Under Construction       | 209    | Sparks - south   | 02/06/2017  | 08/31/2018                              |                                         |
|                                             |                                               |             |       |       | total under construction | 2,604  |                  |             |                                         |                                         |
| 14 West 2nd Street District                 | West 2nd Street & Ralston Street              | Reno        | NV    | 89503 | Planned                  | 500    | Reno - central   |             |                                         |                                         |
| 15 Wildflower Village                       | 4395 West 4th Street                          | Reno        | NV    | 89523 | Planned                  | 164    | Reno - west      |             |                                         |                                         |
| 16 Harvest at Damonte Ranch Phase II        | 1851 Steamboat Pkwy                           | Reno        | NV    | 89521 | Planned                  | 280    | Reno - southeast |             |                                         |                                         |
| 17 Lakes at Sky Vista Parkway               | Sky Vista Pkwy & US Route 395                 | Reno        | NV    | 89506 | Planned                  | 786    | Reno-Stead       |             |                                         |                                         |
| 18 Vista Rafael                             | SWC North Virginia Street & Vista Rafael Pkwy | Reno        | NV    | 89503 | Planned                  | 416    | Reno-Stead       |             |                                         |                                         |
| 19 Deco                                     | 955 C Street                                  | Sparks      | NV    | 89431 | Planned                  | 209    | Sparks - south   |             |                                         |                                         |
| 20 Carson Hills                             | West Clearview Drive & South Curry Street     | Carson City | NV    | 89703 | Planned                  | 300    | Carson City      |             |                                         |                                         |
| 21 Lompa Ranch                              | East 5th Street & South Saliman Road          | Carson City | NV    | 89701 | Planned                  | 350    | Carson City      |             |                                         |                                         |
| 22 Silver Oaks                              | NWC Country Club Drive & GS Richards Blvd     | Carson City | NV    | 89703 | Planned                  | 90     | Carson City      |             |                                         |                                         |
| 23 Summit Club                              | NEC Interstate 580 & Mount Rose Hwy           | Reno        | NV    | 89511 | Planned                  | 574    | Reno - south     | •           | ••••••••••••••                          | • • • • • • • • • • • • • • • • • • • • |
|                                             |                                               |             |       |       | TOTAL PLANNED            | 3,669  |                  |             |                                         |                                         |
| 24 Standard at Reno, The                    | East 6th Street & North Center Street         | Reno        | NV    | 89501 | Prospective              | 250    | Reno - central   |             |                                         |                                         |
| 25 Daybreak                                 | South Meadows Pkwy & Veterans Pkwy            | Reno        | NV    | 98521 | Prospective              | 4,700  | Reno - southeast |             | •                                       |                                         |
| 26 Prater                                   | SWC Pete's Way & East Prater Way              | Sparks      | NV    | 89434 | Prospective              | 200    | Sparks - south   |             | ••••••••••••••••••••••••••••••••••••••• |                                         |
| 27 Steamboat Creek                          | SEC Towne Drive & South Virginia Street       | Reno        | NV    | 89521 | Prospective              | 468    | Incline Village  |             | •                                       |                                         |
|                                             |                                               |             |       |       | TOTAL PROSPECTIVE        | 5,618  |                  |             |                                         |                                         |
|                                             |                                               |             |       |       | TOTAL RENO               | 13,843 |                  |             |                                         |                                         |