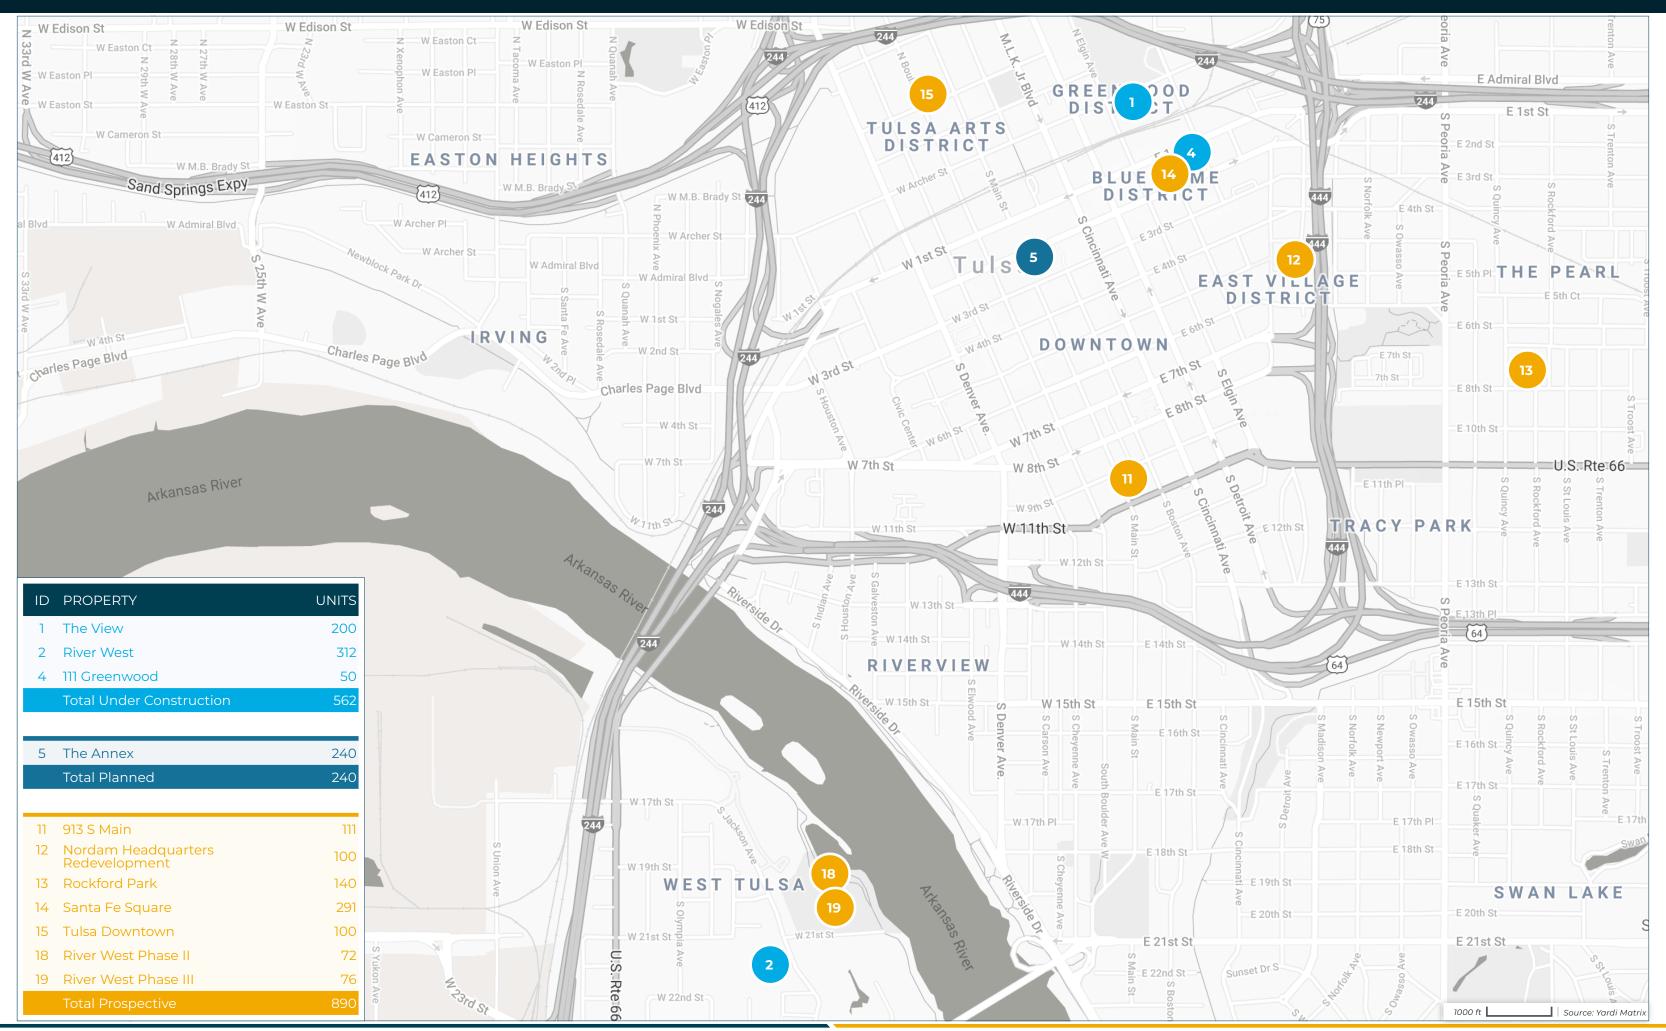

## Tulsa New Construction & Proposed Multifamily Projects

| ID | PROPERTY NAME                         | ADDRESS                                           | CITY         | STATE | ZIP     | STATUS             | UNITS | SUBMARKET         | PERMIT<br>DATE | FORECASTED COMPLETION DATE | START OF<br>RENT-UP |
|----|---------------------------------------|---------------------------------------------------|--------------|-------|---------|--------------------|-------|-------------------|----------------|----------------------------|---------------------|
| 1  | The View                              | 420 East Archer Street                            | Tulsa        | OK    | 74120   | Under Construction | 200   | Tulsa - Downtown  | 04/22/2020     | 12/31/2021                 |                     |
| 2  | River West                            | 2100 South Jackson Avenue                         | Tulsa        | OK    | 74107   | Under Construction | 312   | Oakhurst          | 07/01/2020     | 12/31/2021                 |                     |
| 3  | Coweta Trails                         | East 121st Street South & East Highway 51         | Coweta       | OK    | 74429   | Under Construction | 56    | Coweta            | 09/03/2020     | 06/30/2021                 |                     |
| 4  | 111 Greenwood                         | 111 South Greenwood Avenue                        | Tulsa        | OK    | 74120   | Under Construction | 50    | Tulsa - Downtown  | 10/18/2019     | 05/31/2021                 |                     |
|    |                                       |                                                   |              |       | Total U | nder Construction  | 618   |                   |                |                            |                     |
| 5  | The Annex                             | 100 East 2nd Street                               | Tulsa        | OK    | 74103   | Planned            | 240   | Tulsa - Downtown  |                |                            |                     |
| 6  | The Black Pearl                       | East 45th Place & South Peoria Avenue             | Tulsa        | OK    | 74105   | Planned            | 100   | Tulsa - South     |                |                            |                     |
| 7  | Aspen Meadows                         | NWC West Oakland Street & North Redbud Avenue     | Broken Arrow | OK    | 74012   | Planned            | 282   | Broken Arrow      |                |                            |                     |
| 8  | The Residences at Boardwalk Phase II  | 8300 East 123rd Street South                      | Bixby        | OK    | 74008   | Planned            | 177   | Bixby             |                |                            |                     |
| 9  | The Residences at Boardwalk Phase III | 8300 East 123rd Street South                      | Bixby        | OK    | 74008   | Planned            | 96    | Bixby             |                | -                          |                     |
| 10 | Redbud Ranch                          | 2600 North 23rd Street                            | Tulsa        | OK    | 74134   | Planned            | 309   | Catoosa           |                |                            |                     |
|    |                                       |                                                   |              |       |         | Total Planned      | 1,204 |                   |                |                            |                     |
| 11 | 913 S Main                            | 913 South Main Street                             | Tulsa        | OK    | 74119   | Prospective        | 111   | Tulsa - Downtown  |                |                            |                     |
| 12 | Nordam Headquarters<br>Redevelopment  | 510 South Lansing Avenue                          | Tulsa        | OK    | 74120   | Prospective        | 100   | Tulsa - Downtown  |                |                            |                     |
| 13 | Rockford Park                         | East 8th Street & South Rockford Avenue           | Tulsa        | OK    | 74120   | Prospective        | 140   | Tulsa - Downtown  | •              |                            |                     |
| 14 | Santa Fe Square                       | SEC East 1st Street South & South Elgin Avenue    | Tulsa        | OK    | 74120   | Prospective        | 291   | Tulsa - Downtown  | •              |                            |                     |
| 15 | Tulsa Downtown                        | 311 North Boulder Avenue                          | Tulsa        | OK    | 74103   | Prospective        | 100   | Tulsa - Downtown  | •              |                            |                     |
| 16 | Concord Place                         | 14600 East 41st Street                            | Tulsa        | OK    | 74134   | Prospective        | 72    | Tulsa - East      |                | -                          |                     |
| 17 | The Residence at 145th                | East 41st Street & South 145th East Avenue        | Tulsa        | OK    | 74134   | Prospective        | 80    | Tulsa - East      |                |                            |                     |
| 18 | River West Phase II                   | 2100 South Jackson Avenue                         | Tulsa        | OK    | 74107   | Prospective        | 72    | Oakhurst          |                |                            |                     |
| 19 | River West Phase III                  | 2100 South Jackson Avenue                         | Tulsa        | OK    | 74107   | Prospective        | 76    | Oakhurst          |                |                            |                     |
| 20 | The Village at Stuart                 | 13818 East 51st Street South                      | Tulsa        | OK    | 74134   | Prospective        | 308   | Broken Arrow      |                |                            |                     |
| 21 | Glenpool Ridge                        | West 161st Street & Hwy 75                        | Glenpool     | OK    | 74033   | Prospective        | 76    | Jenks - Glenpool  |                |                            |                     |
| 22 | Tulsa Hills Manor                     | 737 West 71st Street South                        | Tulsa        | OK    | 74132   | Prospective        | 80    | Jenks - Glenpool  |                | •                          |                     |
| 23 | 24 Township 21                        | East 83rd Street & East 86th Street North         | Owasso       | OK    | 74055   | Prospective        | 58    | Owasso            |                |                            |                     |
| 24 | The Springs at Elm Creek              | East 106th Street North & North 145th Avenue East | Owasso       | OK    | 74055   | Prospective        | 62    | Owasso            |                |                            |                     |
| 25 | Memorial Hospital Redevelopment       | 412 SE Frank Phillips Blvd                        | Bartlesville | OK    | 74003   | Prospective        | 64    | Washington County |                |                            |                     |
|    |                                       |                                                   |              |       | To      | otal Prospective   | 1,690 |                   |                |                            |                     |
|    |                                       |                                                   |              |       |         |                    |       |                   |                |                            |                     |