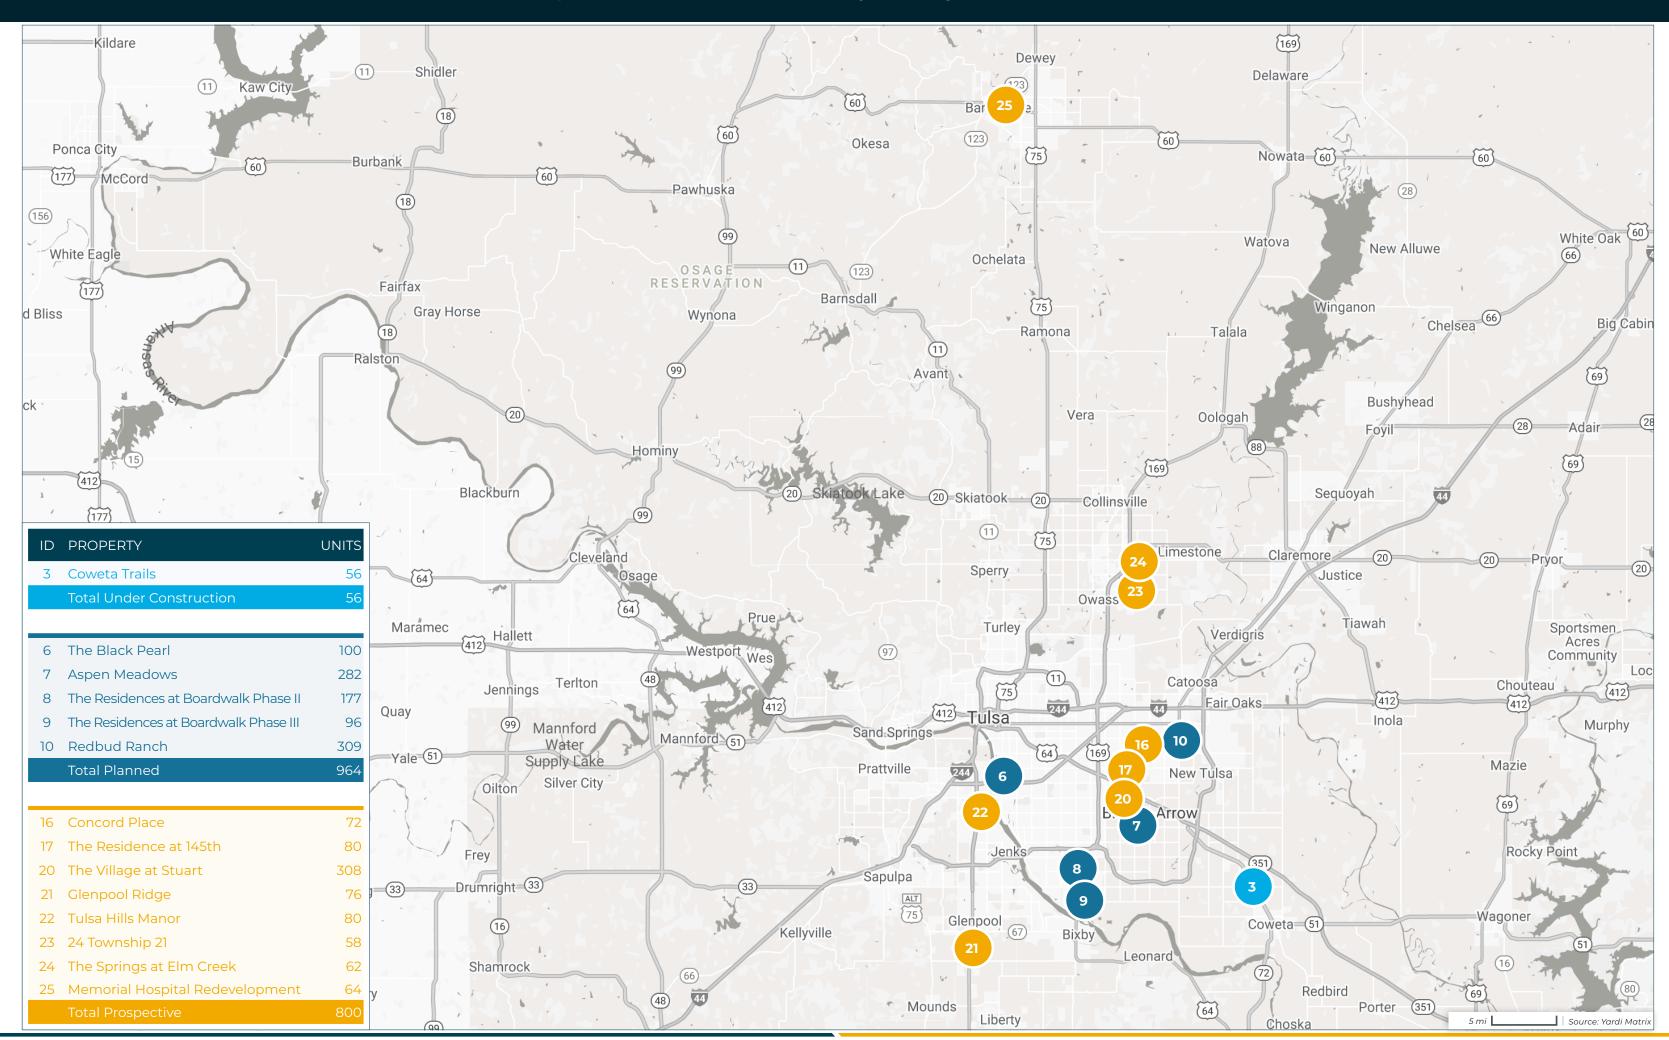

## Tulsa New Construction & Proposed Multifamily Projects

| ID | PROPERTY NAME                         | ADDRESS                                           | CITY         | STATE | ZIP     | STATUS             | UNITS | SUBMARKET         | PERMIT<br>DATE | FORECASTED COMPLETION DATE | START OF<br>RENT-UP |
|----|---------------------------------------|---------------------------------------------------|--------------|-------|---------|--------------------|-------|-------------------|----------------|----------------------------|---------------------|
| 1  | The View                              | 420 East Archer Street                            | Tulsa        | OK    | 74120   | Under Construction | 200   | Tulsa - Downtown  | 04/22/2020     | 12/31/2021                 |                     |
| 2  | River West                            | 2100 South Jackson Avenue                         | Tulsa        | OK    | 74107   | Under Construction | 312   | Oakhurst          | 07/01/2020     | 12/31/2021                 |                     |
| 3  | Coweta Trails                         | East 121st Street South & East Highway 51         | Coweta       | OK    | 74429   | Under Construction | 56    | Coweta            | 09/03/2020     | 06/30/2021                 |                     |
| 4  | 111 Greenwood                         | 111 South Greenwood Avenue                        | Tulsa        | OK    | 74120   | Under Construction | 50    | Tulsa - Downtown  | 10/18/2019     | 05/31/2021                 |                     |
|    |                                       |                                                   |              |       | Total U | nder Construction  | 618   |                   |                |                            |                     |
| 5  | The Annex                             | 100 East 2nd Street                               | Tulsa        | OK    | 74103   | Planned            | 240   | Tulsa - Downtown  |                |                            |                     |
| 6  | The Black Pearl                       | East 45th Place & South Peoria Avenue             | Tulsa        | OK    | 74105   | Planned            | 100   | Tulsa - South     |                |                            |                     |
| 7  | Aspen Meadows                         | NWC West Oakland Street & North Redbud Avenue     | Broken Arrow | OK    | 74012   | Planned            | 282   | Broken Arrow      |                |                            |                     |
| 8  | The Residences at Boardwalk Phase II  | 8300 East 123rd Street South                      | Bixby        | OK    | 74008   | Planned            | 177   | Bixby             |                |                            |                     |
| 9  | The Residences at Boardwalk Phase III | 8300 East 123rd Street South                      | Bixby        | OK    | 74008   | Planned            | 96    | Bixby             |                | -                          |                     |
| 10 | Redbud Ranch                          | 2600 North 23rd Street                            | Tulsa        | OK    | 74134   | Planned            | 309   | Catoosa           |                |                            |                     |
|    |                                       |                                                   |              |       |         | Total Planned      | 1,204 |                   |                |                            |                     |
| 11 | 913 S Main                            | 913 South Main Street                             | Tulsa        | OK    | 74119   | Prospective        | 111   | Tulsa - Downtown  |                |                            |                     |
| 12 | Nordam Headquarters<br>Redevelopment  | 510 South Lansing Avenue                          | Tulsa        | OK    | 74120   | Prospective        | 100   | Tulsa - Downtown  |                |                            |                     |
| 13 | Rockford Park                         | East 8th Street & South Rockford Avenue           | Tulsa        | OK    | 74120   | Prospective        | 140   | Tulsa - Downtown  | •              |                            |                     |
| 14 | Santa Fe Square                       | SEC East 1st Street South & South Elgin Avenue    | Tulsa        | OK    | 74120   | Prospective        | 291   | Tulsa - Downtown  | •              |                            |                     |
| 15 | Tulsa Downtown                        | 311 North Boulder Avenue                          | Tulsa        | OK    | 74103   | Prospective        | 100   | Tulsa - Downtown  | •              |                            |                     |
| 16 | Concord Place                         | 14600 East 41st Street                            | Tulsa        | OK    | 74134   | Prospective        | 72    | Tulsa - East      |                | -                          |                     |
| 17 | The Residence at 145th                | East 41st Street & South 145th East Avenue        | Tulsa        | OK    | 74134   | Prospective        | 80    | Tulsa - East      |                |                            |                     |
| 18 | River West Phase II                   | 2100 South Jackson Avenue                         | Tulsa        | OK    | 74107   | Prospective        | 72    | Oakhurst          |                |                            |                     |
| 19 | River West Phase III                  | 2100 South Jackson Avenue                         | Tulsa        | OK    | 74107   | Prospective        | 76    | Oakhurst          |                |                            |                     |
| 20 | The Village at Stuart                 | 13818 East 51st Street South                      | Tulsa        | OK    | 74134   | Prospective        | 308   | Broken Arrow      |                |                            |                     |
| 21 | Glenpool Ridge                        | West 161st Street & Hwy 75                        | Glenpool     | OK    | 74033   | Prospective        | 76    | Jenks - Glenpool  |                |                            |                     |
| 22 | Tulsa Hills Manor                     | 737 West 71st Street South                        | Tulsa        | OK    | 74132   | Prospective        | 80    | Jenks - Glenpool  |                | •                          |                     |
| 23 | 24 Township 21                        | East 83rd Street & East 86th Street North         | Owasso       | OK    | 74055   | Prospective        | 58    | Owasso            |                |                            |                     |
| 24 | The Springs at Elm Creek              | East 106th Street North & North 145th Avenue East | Owasso       | OK    | 74055   | Prospective        | 62    | Owasso            |                |                            |                     |
| 25 | Memorial Hospital Redevelopment       | 412 SE Frank Phillips Blvd                        | Bartlesville | OK    | 74003   | Prospective        | 64    | Washington County |                |                            |                     |
|    |                                       |                                                   |              |       | To      | otal Prospective   | 1,690 |                   |                |                            |                     |
|    |                                       |                                                   |              |       |         |                    |       |                   |                |                            |                     |